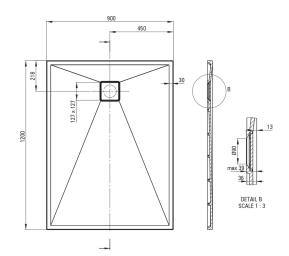

## Shower tray

| Material    | granite     |
|-------------|-------------|
| Shape       | rectangular |
| Width [mm]  | 900         |
| Length [mm] | 1200        |
| Height [mm] | 36          |

Tolerancja wymiarów  $\pm5\%$  dla wartości do 200 mm i  $\pm3\%$  dla wartości powyżej 200 mm All dimensions in mm tolerance  $\pm5\%$  for below 200 mm and  $\pm3\%$  for above 200 mm