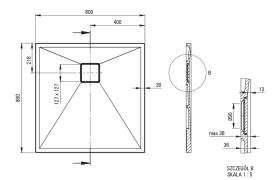

## Shower tray

| Material    | granite |
|-------------|---------|
| Shape       | square  |
| Width [mm]  | 800     |
| Length [mm] | 800     |
| Height [mm] | 36      |
|             |         |

🐝 deante

Tolerancja wymiarów  $\pm5\%$  dla wartości do 200 mm i $\pm3\%$  dla wartości powyżej 200 mm All dimensions in mm tolerance  $\pm5\%$  for below 200 mm and  $\pm3\%$  for above 200 mm