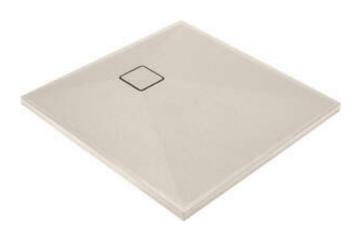

## Granite shower tray, square

**Product code:** KQR\_541B **EAN:** 5907650883838

Color: beige

Warranty [years]: 10

| Material    | granite |
|-------------|---------|
| Shape       | square  |
| Width [mm]  | 900     |
| Length [mm] | 900     |
| Height [mm] | 36      |