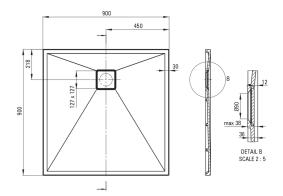

Tolerancja wymiarów  $\pm5\%$  dla wartości do 200 mm i  $\pm3\%$  dla wartości powyżej 200 mm All dimensions in mm tolerance  $\pm5\%$  for below 200 mm and  $\pm3\%$  for above 200 mm