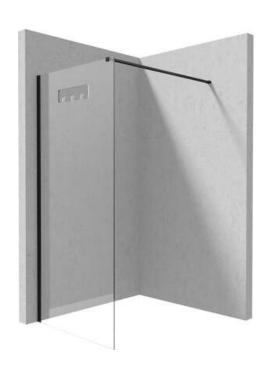

## Shower cabin, walk-in

**Product code:** KQM\_N30P **EAN:** 5907650879459

Color: nero

Warranty [years]: 2

| Showe cabin          |             |
|----------------------|-------------|
| Width [mm]           | 1000        |
| Height [mm]          | 2000        |
| Glass thickness [mm] | 8           |
| Glass finish         | transparent |