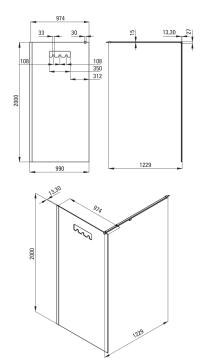

## Shower cabin, walk-in

**Product code:** KQM\_N30P **EAN:** 5907650879459

Color: nero

Warranty [years]: 2

| Showe cabin          |             |
|----------------------|-------------|
| Width [mm]           | 1000        |
| Height [mm]          | 2000        |
| Glass thickness [mm] | 8           |
| Glass finish         | transparent |