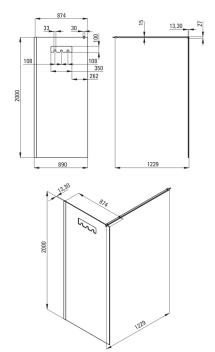

## Showe cabin

| Width [mm]           | 900         |
|----------------------|-------------|
| Height [mm]          | 2000        |
| Glass thickness [mm] | 8           |
| Glass finish         | transparent |
| Active cover         | Yes         |