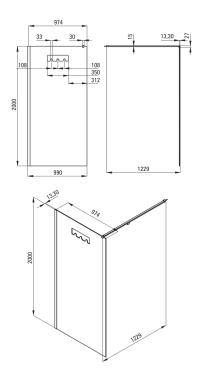

## Shower cabin, walk-in

**Product code:** KQM\_030P **EAN:** 5907650879435

**Color:** chrome **Warranty [years]:** 2

| Showe cabin          |             |
|----------------------|-------------|
| Width [mm]           | 1000        |
| Height [mm]          | 2000        |
| Glass thickness [mm] | 8           |
| Glass finish         | transparent |
| Active cover         | Yes         |