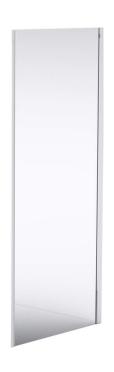

## HIACYNT Shower wall, side

**Product code:** KQH\_031S **EAN:** 5908212070482

Color: chrome
Warranty [years]: 2

| Model    | Size     | A(mm)   |
|----------|----------|---------|
| KQH 032S | 800x2000 | 785-800 |
| KQH 031S | 900x2000 | 885-900 |