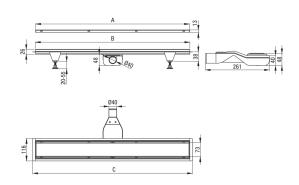

| Model    | A (mm) | B (mm) | C (mm) |
|----------|--------|--------|--------|
| KOS 006D | 600    | 598    | 630    |
| KOS 007D | 700    | 698    | 730    |
| KOS 008D | 800    | 798    | 830    |
| KOS 009D | 900    | 898    | 930    |
| KOS 010D | 1000   | 998    | 1030   |