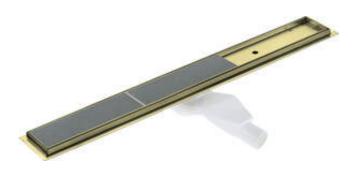

Product code: KOS\_R10D EAN: 5907650868484 Color: brushed gold Warranty [years]: 10

| Material    | stainless steel |
|-------------|-----------------|
| Length [mm] | 1000            |

## Features:

- The drain is made of high quality stainless steel
- The set includes feet for easy leveling and a hook for removing the grate
- · Easy to clean siphon
- Only the best materials, the quality of which has been confirmed by laboratory tests
- Hygienic certificate of the National Institute of Hygiene confirming the product's compliance with safety standards
- · Possibility to choose installation method
- Dedicated cleaning agent, safe for cleaned surfaces