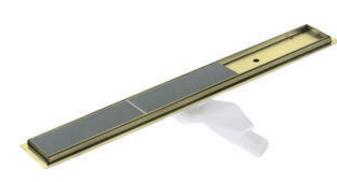

## Linear drain, floor

Product code: KOS\_R09D EAN: 5907650868477 Color: brushed gold Warranty [years]: 10

## Drain

| Material    | stainless steel |
|-------------|-----------------|
| Length [mm] | 900             |

## Features:

- The drain is made of high quality stainless steel
- The set includes feet for easy leveling and a hook for removing the grate
- Easy to clean siphon
- Only the best materials, the quality of which has been confirmed by laboratory tests
- Hygienic certificate of the National Institute of Hygiene confirming the product's compliance with safety standards
- · Possibility to choose installation method
- Dedicated cleaning agent, safe for cleaned surfaces