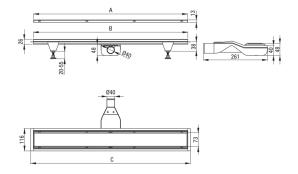

| Model    | A (mm) | B (mm) | C (mm) |
|----------|--------|--------|--------|
| KOS 006D | 600    | 598    | 630    |
| KOS 007D | 700    | 698    | 730    |
| KOS 008D | 800    | 798    | 830    |
| KOS 009D | 900    | 898    | 930    |
| KOS 010D | 1000   | 998    | 1030   |