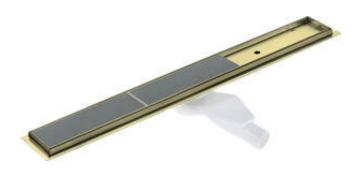

Product code: KOS\_R08D EAN: 5907650868460 Color: brushed gold Warranty [years]: 10

| Material    | stainless steel |
|-------------|-----------------|
| Length [mm] | 800             |