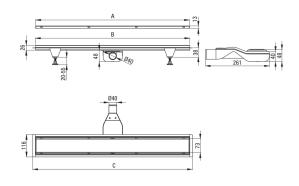

| Model    | A (mm) | B (mm) | C (mm) |
|----------|--------|--------|--------|
| KOS 006D | 600    | 598    | 630    |
| KOS 007D | 700    | 698    | 730    |
| KOS 008D | 800    | 798    | 830    |
| KOS 009D | 900    | 898    | 930    |
| KOS 010D | 1000   | 998    | 1030   |