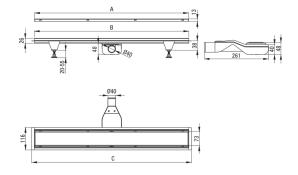

| Model    | A (mm) | B (mm) | C (mm) |
|----------|--------|--------|--------|
| KOS 006D | 600    | 598    | 630    |
| KOS 007D | 700    | 698    | 730    |
| KOS 008D | 800    | 798    | 830    |
| KOS 009D | 900    | 898    | 930    |
| KOS 010D | 1000   | 998    | 1030   |