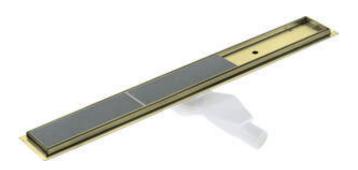

Product code: KOS\_R06D EAN: 5907650868446 Color: brushed gold Warranty [years]: 10

| Material    | stainless steel |
|-------------|-----------------|
| Length [mm] | 600             |

## Features:

- The drain is made of high quality stainless steel
- The set includes feet for easy leveling and a hook for removing the grate
- · Easy to clean siphon
- Only the best materials, the quality of which has been confirmed by laboratory tests
- Hygienic certificate of the National Institute of Hygiene confirming the product's compliance with safety standards
- · Possibility to choose installation method
- \* Dedicated cleaning agent, safe for cleaned surfaces