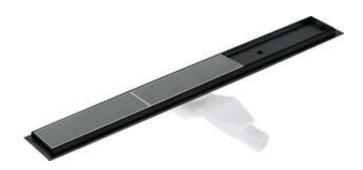

## Linear drain, floor

**Product code:** KOS\_N10D **EAN:** 5907650814399

Color: nero

Warranty [years]: 10

## Drain

| Material    | stainless steel |
|-------------|-----------------|
| Length [mm] | 1000            |

## Features:

- The drain is made of high quality stainless steel
- The set includes feet for easy leveling and a hook for removing the grate
- Easy to clean siphon
- Only the best materials, the quality of which has been confirmed by laboratory tests
- Hygienic certificate of the National Institute of Hygiene confirming the product's compliance with safety standards
- Dedicated cleaning agent, safe for cleaned surfaces
- · Possibility to choose installation method