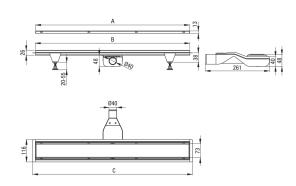

| Model    | A (mm) | B (mm) | C (mm) |
|----------|--------|--------|--------|
| KOS 006D | 600    | 598    | 630    |
| KOS 007D | 700    | 698    | 730    |
| KOS 008D | 800    | 798    | 830    |
| KOS 009D | 900    | 898    | 930    |
| KOS 010D | 1000   | 998    | 1030   |