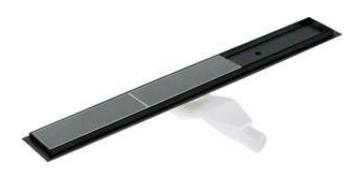

## Linear drain, floor

**Product code**: KOS\_N09D **EAN**: 5907650814382

Color: nero

Warranty [years]: 10

## Drain

| Material    | stainless steel |  |
|-------------|-----------------|--|
| Length [mm] | 900             |  |

## Features:

- The drain is made of high quality stainless steel
- The set includes feet for easy leveling and a hook for removing the grate
- Easy to clean siphon
- Only the best materials, the quality of which has been confirmed by laboratory tests
- Hygienic certificate of the National Institute of Hygiene confirming the product's compliance with safety standards
- Dedicated cleaning agent, safe for cleaned surfaces
- Possibility to choose installation method