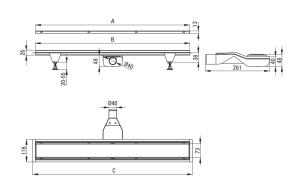

| Model    | A (mm) | B (mm) | C (mm) |
|----------|--------|--------|--------|
| KOS 006D | 600    | 598    | 630    |
| KOS 007D | 700    | 698    | 730    |
| KOS 008D | 800    | 798    | 830    |
| KOS 009D | 900    | 898    | 930    |
| KOS 010D | 1000   | 998    | 1030   |