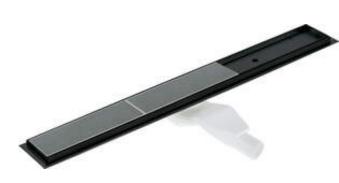

## Linear drain, floor

**Product code:** KOS\_N08D **EAN:** 5907650814375 **Color:** nero **Warranty [years]:** 10

## Drain

| Material    | stainless steel |
|-------------|-----------------|
| Length [mm] | 800             |

## Features:

- The drain is made of high quality stainless steel
- The set includes feet for easy leveling and a hook for removing the grate
- Easy to clean siphon
- Only the best materials, the quality of which has been confirmed by laboratory tests
- Hygienic certificate of the National Institute of Hygiene confirming the product's complia
- Dedicated cleaning agent, safe for cleaned surfaces
- · Possibility to choose installation method
- Insert wet/dry effective barrier against sewage odors