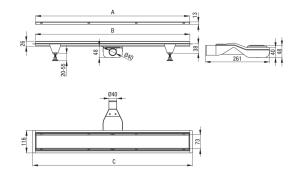

| Model    | A (mm) | B (mm) | C (mm) |
|----------|--------|--------|--------|
| KOS 006D | 600    | 598    | 630    |
| KOS 007D | 700    | 698    | 730    |
| KOS 008D | 800    | 798    | 830    |
| KOS 009D | 900    | 898    | 930    |
| KOS 010D | 1000   | 998    | 1030   |