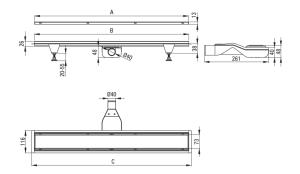

| Model    | A (mm) | B (mm) | C (mm) |
|----------|--------|--------|--------|
| KOS 006D | 600    | 598    | 630    |
| KOS 007D | 700    | 698    | 730    |
| KOS 008D | 800    | 798    | 830    |
| KOS 009D | 900    | 898    | 930    |
| KOS 010D | 1000   | 998    | 1030   |