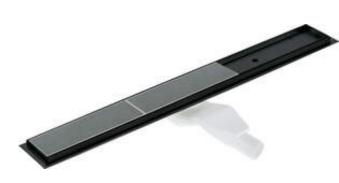

## Linear drain, floor

**Product code:** KOS\_N07D **EAN:** 5907650814368 **Color:** nero **Warranty [years]:** 10

## Drain

| Material    | stainless steel |  |
|-------------|-----------------|--|
| Length [mm] | 700             |  |

## Features:

- The drain is made of high quality stainless steel
- The set includes feet for easy leveling and a hook for removing the grate
- Easy to clean siphon
- Only the best materials, the quality of which has been confirmed by laboratory tests
- Hygienic certificate of the National Institute of Hygiene confirming the product's complia
- Dedicated cleaning agent, safe for cleaned surfaces
- · Possibility to choose installation method
- Insert wet/dry effective barrier against sewage odors