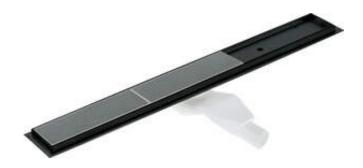

## Linear drain, floor

**Product code**: KOS\_N06D **EAN**: 5907650814351

Color: nero

Warranty [years]: 10

## Drain

| Material    | stainless steel |
|-------------|-----------------|
| Length [mm] | 600             |

## Features:

- The drain is made of high quality stainless steel
- Adjustable feet included
- Easy to clean siphon
- Only the best materials, the quality of which has been confirmed by laboratory tests
- Hygienic certificate of the National Institute of Hygiene confirming the product's compliance with safety standards
- Dedicated cleaning agent, safe for cleaned surfaces
- · Possibility to choose installation method
- The set includes feet for easy leveling and a hook for removing the grate