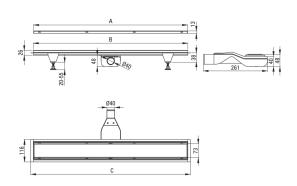

| Model    | A (mm) | B (mm) | C (mm) |
|----------|--------|--------|--------|
| KOS 006D | 600    | 598    | 630    |
| KOS 007D | 700    | 698    | 730    |
| KOS 008D | 800    | 798    | 830    |
| KOS 009D | 900    | 898    | 930    |
| KOS 010D | 1000   | 998    | 1030   |