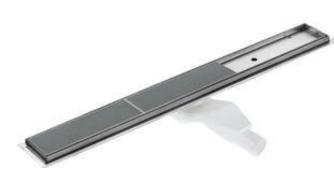

## Linear drain, floor

Product code: KOS\_010D EAN: 5907650879275 Color: brushed steel Warranty [years]: 10

## Drain

| Material    | stainless steel |  |
|-------------|-----------------|--|
| Length [mm] | 1000            |  |

## Features:

- The drain is made of high quality stainless steel
- The set includes feet for easy leveling and a hook for removing the grate
- Easy to clean siphon
- Only the best materials, the quality of which has been confirmed by laboratory tests
- Hygienic certificate of the National Institute of Hygiene confirming the product's compliance with safety standards
- Dedicated cleaning agent, safe for cleaned surfaces
- Possibility to choose installation method