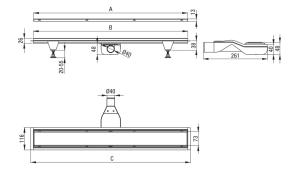

| Model    | A (mm) | B (mm) | C (mm) |
|----------|--------|--------|--------|
| KOS 006D | 600    | 598    | 630    |
| KOS 007D | 700    | 698    | 730    |
| KOS 008D | 800    | 798    | 830    |
| KOS 009D | 900    | 898    | 930    |
| KOS 010D | 1000   | 998    | 1030   |