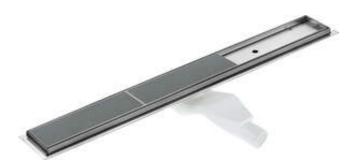

Product code: KOS\_009D EAN: 5907650811268 Color: brushed steel Warranty [years]: 10

| Material    | stainless steel |
|-------------|-----------------|
| Length [mm] | 900             |

## Features:

- The drain is made of high quality stainless steel
- The set includes feet for easy leveling and a hook for removing the grate
- · Easy to clean siphon
- Only the best materials, the quality of which has been confirmed by laboratory tests
- Hygienic certificate of the National Institute of Hygiene confirming the product's compliance with safety standards
- Dedicated cleaning agent, safe for cleaned surfaces
- · Possibility to choose installation method