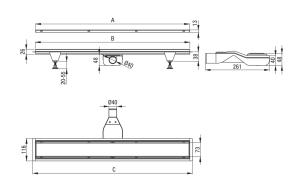

| Model    | A (mm) | B (mm) | C (mm) |
|----------|--------|--------|--------|
| KOS 006D | 600    | 598    | 630    |
| KOS 007D | 700    | 698    | 730    |
| KOS 008D | 800    | 798    | 830    |
| KOS 009D | 900    | 898    | 930    |
| KOS 010D | 1000   | 998    | 1030   |