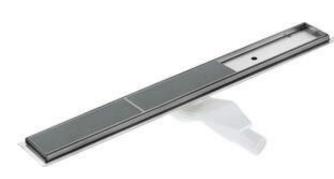

## Linear drain, floor

Product code: KOS\_008D EAN: 5907650879268 Color: brushed steel Warranty [years]: 10

## Drain

| Material    | stainless steel |
|-------------|-----------------|
| Length [mm] | 800             |

## Features:

- The drain is made of high quality stainless steel
- The set includes feet for easy leveling and a hook for removing the grate
- Easy to clean siphon
- Only the best materials, the quality of which has been confirmed by laboratory tests
- Hygienic certificate of the National Institute of Hygiene confirming the product's compliance with safety standards
- Dedicated cleaning agent, safe for cleaned surfaces
- Possibility to choose installation method