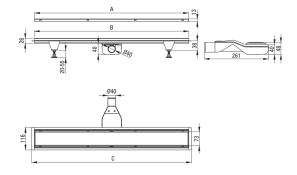

| Model    | A (mm) | B (mm) | C (mm) |
|----------|--------|--------|--------|
| KOS 006D | 600    | 598    | 630    |
| KOS 007D | 700    | 698    | 730    |
| KOS 008D | 800    | 798    | 830    |
| KOS 009D | 900    | 898    | 930    |
| KOS 010D | 1000   | 998    | 1030   |