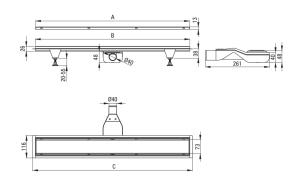

| Model    | A (mm) | B (mm) | C (mm) |
|----------|--------|--------|--------|
| KOS 006D | 600    | 598    | 630    |
| KOS 007D | 700    | 698    | 730    |
| KOS 008D | 800    | 798    | 830    |
| KOS 009D | 900    | 898    | 930    |
| KOS 010D | 1000   | 998    | 1030   |