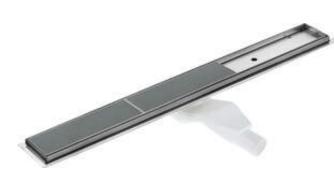

## Linear drain, floor

Product code: KOS\_006D EAN: 5907650879138 Color: brushed steel Warranty [years]: 10

## Drain

| Material    | stainless steel |
|-------------|-----------------|
| Length [mm] | 600             |

## Features:

- The drain is made of high quality stainless steel
- The set includes feet for easy leveling and a hook for removing the grate
- Easy to clean siphon
- Only the best materials, the quality of which has been confirmed by laboratory tests
- Hygienic certificate of the National Institute of Hygiene confirming the product's compliance with safety standards
- Dedicated cleaning agent, safe for cleaned surfaces
- Possibility to choose installation method