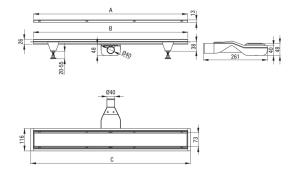

| Model    | A (mm) | B (mm) | C (mm) |
|----------|--------|--------|--------|
| KOS 006D | 600    | 598    | 630    |
| KOS 007D | 700    | 698    | 730    |
| KOS 008D | 800    | 798    | 830    |
| KOS 009D | 900    | 898    | 930    |
| KOS 010D | 1000   | 998    | 1030   |