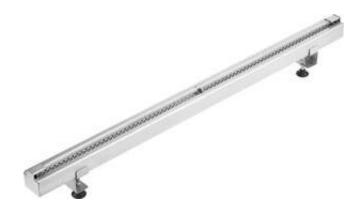

## Linear drain, slotted

**Product code**: KON\_009S **EAN**: 5908212099520

Color: steel

Warranty [years]: 10

| Material    | stainless steel |
|-------------|-----------------|
| Length [mm] | 900             |

## Features:

- The drain is made of high quality stainless steel
- The set includes feet for easy leveling and a hook for removing the grate
- Only the best materials, the quality of which has been confirmed by laboratory tests
- The waste trap ensures quick water drainage up to 40 l/min
- Hygienic certificate of the National Institute of Hygiene confirming the product's compliance with safety standards
- Dedicated cleaning agent, safe for cleaned surfaces
- Easy to clean siphon