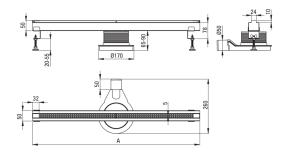

## Linear drain, slotted

**Product code**: KON\_009S **EAN**: 5908212099520

Color: steel

Warranty [years]: 10

| Material    | stainless steel |
|-------------|-----------------|
| Length [mm] | 900             |

| Model      | A (mm) |
|------------|--------|
| KON 007S   | 700    |
| KON 008S   | 800    |
| I/ONL GOOD | 000    |