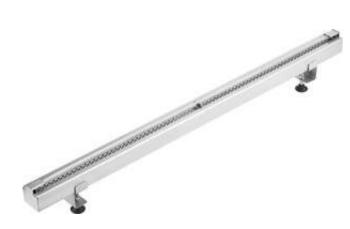

## Linear drain, slotted

Product code: KON\_008S EAN: 5908212099513 Color: steel Warranty [years]: 10

## Drain

| Material    | stainless steel |
|-------------|-----------------|
| Length [mm] | 800             |

## Features:

- The drain is made of high quality stainless steel
- The set includes feet for easy leveling and a hook for removing the grate
- Only the best materials, the quality of which has been confirmed by laboratory tests
- Hygienic certificate of the National Institute of Hygiene confirming the product's compliance with safety standards
- The waste trap ensures quick water drainage up to 40 l/min
- Dedicated cleaning agent, safe for cleaned surfaces
- Easy to clean siphon