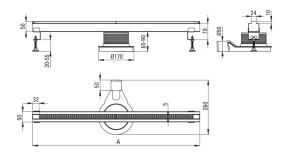

## Drain

| Material    | stainless steel |
|-------------|-----------------|
| Length [mm] | 800             |

| Model    | A (mm) |
|----------|--------|
| KON 007S | 700    |
| KON 008S | 800    |
| KON 009S | 900    |