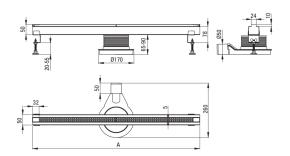

## Linear drain, slotted

**Product code**: KON\_007S **EAN**: 5908212099506

Color: steel

Warranty [years]: 10

| Material    | stainless steel |
|-------------|-----------------|
| Length [mm] | 700             |

| Model    | A (mm) |
|----------|--------|
| KON 007S | 700    |
| KON 008S | 800    |
| KON 009S | 900    |