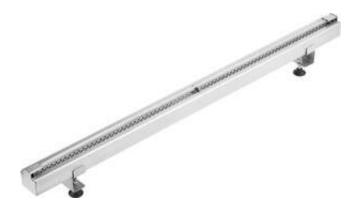

## Linear drain, slotted

**Product code**: KON\_007S **EAN**: 5908212099506

Color: steel

Warranty [years]: 10

| Material    | stainless steel |
|-------------|-----------------|
| Length [mm] | 700             |

## Features:

- The drain is made of high quality stainless steel
- The set includes feet for easy leveling and a hook for removing the grate
- Only the best materials, the quality of which has been confirmed by laboratory tests
- Hygienic certificate of the National Institute of Hygiene confirming the product's compliance with safety standards
- The waste trap ensures quick water drainage up to 40 l/min
- Dedicated cleaning agent, safe for cleaned surfaces
- Easy to clean siphon