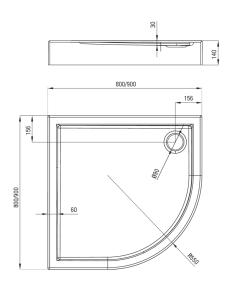

## Shower tray

| Material    | acrylic   |
|-------------|-----------|
| Shape       | halfround |
| Width [mm]  | 800       |
| Length [mm] | 800       |
| Height [mm] | 140       |
|             |           |

Tolerancja wymiarów  $\pm5\%$ dla wartości do 200 mm i  $\pm3\%$ dla wartości powyżej 200 mm All dimensions in mm tolerance  $\pm5\%$  for below 200 mm and  $\pm3\%$  for above 200 mm