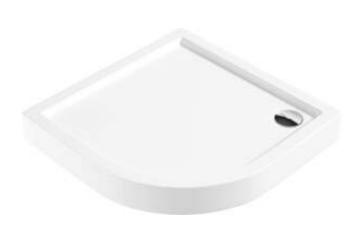

## JASMIN Acrylic shower tray, half round

🐝 deante

Product code: KGJ\_054B EAN: 5907650809623 Color: white Warranty [years]: 2

## Shower tray

| Material    | acrylic   |
|-------------|-----------|
| Shape       | halfround |
| Width [mm]  | 800       |
| Length [mm] | 800       |
| Height [mm] | 140       |
|             |           |

## Features:

- Durable acrylic material that maintains its shine and color
- Attention: waste trap NHC\_029C can be used with the shower tray
- Dedicated cleaning agent, safe for cleaned surfaces
- Only the best materials, the quality of which has been confirmed by laboratory tests