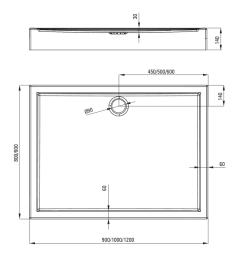

## Shower tray

| Shape rectangular |
|-------------------|
|                   |
| Width [mm] 800    |
| Length [mm] 1000  |
| Height [mm] 140   |

Tolerancja wymiarów  $\pm5\%$ dla wartości do 200 mm i  $\pm3\%$ dla wartości powyżej 200 mm All dimensions in mm tolerance  $\pm5\%$  for below 200 mm and  $\pm3\%$  for above 200 mm