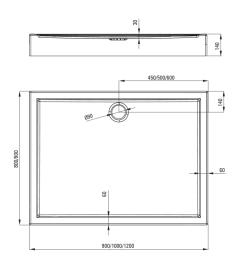

## JASMIN Acrylic shower tray, rectangular

**Product code:** KGJ\_045B **EAN:** 5907650809647

Color: white

Warranty [years]: 2

| Showe | r tray |
|-------|--------|
|-------|--------|

| Material    | acrylic     |
|-------------|-------------|
| Shape       | rectangular |
| Width [mm]  | 900         |
| Length [mm] | 1000        |
| Height [mm] | 140         |
|             |             |

Tolerancja wymiarów  $\pm 5\%$  dla wartości do 200 mm i  $\pm 3\%$  dla wartości powyżej 200 mm All dimensions in mm tolerance  $\pm 5\%$  for below 200 mm and  $\pm 3\%$  for above 200 mm