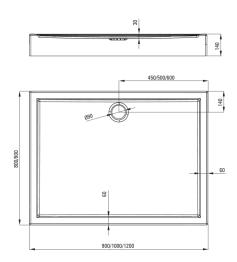

## JASMIN Acrylic shower tray, rectangular

**Product code:** KGJ\_044B **EAN:** 5907650809654

Color: white

Warranty [years]: 2

| Shower | tray |
|--------|------|
|--------|------|

| Material    | acrylic     |
|-------------|-------------|
| Shape       | rectangular |
| Width [mm]  | 800         |
| Length [mm] | 1200        |
| Height [mm] | 140         |

Tolerancja wymiarów  $\pm 5\%$  dla wartości do 200 mm i  $\pm 3\%$  dla wartości powyżej 200 mm All dimensions in mm tolerance  $\pm 5\%$  for below 200 mm and  $\pm 3\%$  for above 200 mm