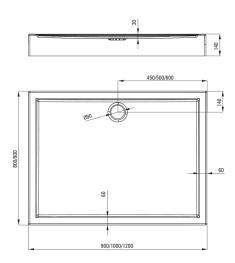

## JASMIN Acrylic shower tray, rectangular

**Product code:** KGJ\_043B **EAN:** 5907650809661

Color: white

Warranty [years]: 2

| Shower | tray |
|--------|------|
|--------|------|

| Material    | acrylic     |
|-------------|-------------|
| Shape       | rectangular |
| Width [mm]  | 900         |
| Length [mm] | 1200        |
| Height [mm] | 140         |

Tolerancja wymiarów  $\pm 5\%$  dla wartości do 200 mm i  $\pm 3\%$  dla wartości powyżej 200 mm All dimensions in mm tolerance  $\pm 5\%$  for below 200 mm and  $\pm 3\%$  for above 200 mm