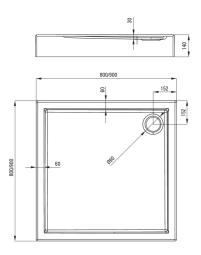

## 🐝 deante

**Product code:** KGJ\_042B **EAN:** 5908212099568

Color: white

Warranty [years]: 2

| Shower tray |         |
|-------------|---------|
| Material    | acrylic |
| Shape       | square  |
| Width [mm]  | 800     |
| Length [mm] | 800     |
| Height [mm] | 140     |

Tolerancja wymiarów  $\pm 5\%$  dla wartości do 200 mm i  $\pm 3\%$  dla wartości powyżej 200 mm All dimensions in mm tolerance  $\pm 5\%$  for below 200 mm and  $\pm 3\%$  for above 200 mm