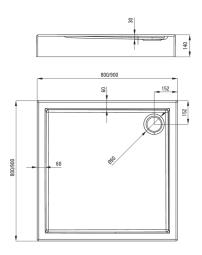

## JASMIN Acrylic shower tray, square

**Product code**: KGJ\_041B **EAN**: 5908212099551

Color: white

Warranty [years]: 2

| Shower tray |         |
|-------------|---------|
| Material    | acrylic |
| Shape       | square  |
| Width [mm]  | 900     |
| Length [mm] | 900     |
| Height [mm] | 140     |

Tolerancja wymiarów  $\pm 5\%$  dla wartości do 200 mm i  $\pm 3\%$  dla wartości powyżej 200 mm All dimensions in mm tolerance  $\pm 5\%$  for below 200 mm and  $\pm 3\%$  for above 200 mm