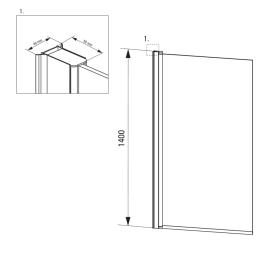

## ALPINIA Bath screen

**Product code:** KGA\_072P **EAN:** 5908212070215

Color: chrome
Warranty [years]: 2

|          | ALPINIA  |         |  |
|----------|----------|---------|--|
| Model    | Size     | C (mm)  |  |
| KGA 072P | 800×1400 | 785-800 |  |

| Screen               |             |
|----------------------|-------------|
| Width [mm]           | 800         |
| Height [mm]          | 1400        |
| Glass thickness [mm] | 6           |
| Glass finish         | transparent |
| Active cover         | Yes         |