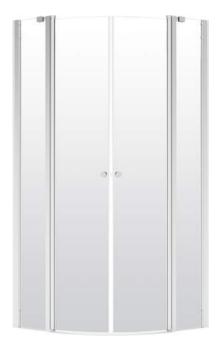

## ALPINIA Shower cabin, half round

Product code: KGA\_052P EAN: 5908212070079 Color: chrome Warranty [years]: 2

## Showe cabin

| Shape                | half round  |
|----------------------|-------------|
| Width [mm]           | 800         |
| Length [mm]          | 800         |
| Height [mm]          | 1950        |
| Glass thickness [mm] | 6           |
| Glass finish         | transparent |
| Active cover         | Yes         |
|                      |             |