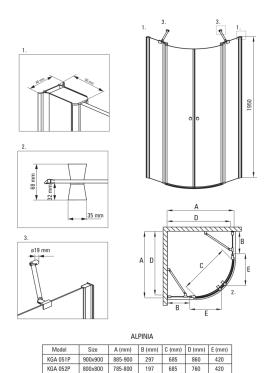

## Showe cabin

| Shape                | half round  |
|----------------------|-------------|
| Width [mm]           | 800         |
| Length [mm]          | 800         |
| Height [mm]          | 1950        |
| Glass thickness [mm] | 6           |
| Glass finish         | transparent |
| Active cover         | Yes         |
|                      |             |