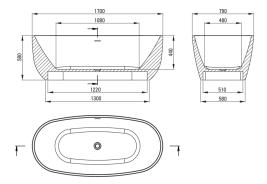

## Acrylic bathtub, freestanding

**Product code**: KDU\_017W **EAN**: 5908212090701

Color: white

Warranty [years]: 2

| Bathtub             |              |
|---------------------|--------------|
| Material            | acrylic      |
| Width [mm]          | 790          |
| Length [mm]         | 1700         |
| Height [mm]         | 580          |
| Installation method | freestanding |

Tolerancja wymiarów  $\pm5\%$  dla wartości do 200 mm i  $\pm3\%$  dla wartości powyżej 200 mm All dimensions in mm tolerance  $\pm5\%$  for below 200 mm and  $\pm3\%$  for above 200 mm