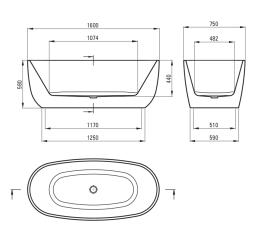

## Acrylic bathtub, freestanding

**Product code**: KDU\_016W **EAN**: 5907650867265

Color: white

Warranty [years]: 2

| Bathtub             |              |
|---------------------|--------------|
| Material            | acrylic      |
| Width [mm]          | 750          |
| Length [mm]         | 1600         |
| Height [mm]         | 580          |
| Installation method | freestanding |

Tolerancja wymiarów  $\pm5\%$  dla wartości do 200 mm i  $\pm3\%$  dla wartości powyżej 200 mm All dimensions in mm tolerance  $\pm5\%$  for below 200 mm and  $\pm3\%$  for above 200 mm