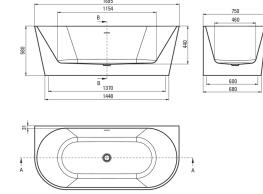

## Bathtub

| Material            | acrylic                    |
|---------------------|----------------------------|
| Width [mm]          | 750                        |
| Length [mm]         | 1695                       |
| Height [mm]         | 580                        |
| Installation method | wall-mounted, freestanding |

Tolerancja wymiarów  $\pm5\%$ dla wartości do 200 mm i $\pm3\%$ dla wartości powyżej 200 mm All dimensions in mm tolerance  $\pm5\%$  for below 200 mm and  $\pm3\%$  for above 200 mm