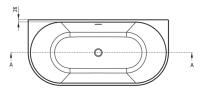

## Bathtub

| Material            | acrylic                    |
|---------------------|----------------------------|
| Width [mm]          | 750                        |
| Length [mm]         | 1600                       |
| Height [mm]         | 580                        |
| Installation method | wall-mounted, freestanding |

Tolerancja wymiarów  $\pm5\%$  dla wartości do 200 mm i  $\pm3\%$  dla wartości powyżej 200 mm All dimensions in mm tolerance  $\pm5\%$  for below 200 mm and  $\pm3\%$  for above 200 mm