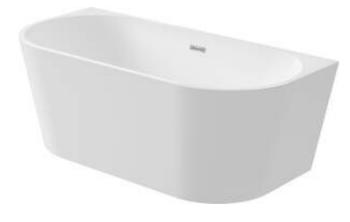

## SILIA Acrylic bathtub, back-to-wall/ freestanding

Product code: KDS\_016W EAN: 5907650830818 Color: white Warranty [years]: 2

## Features:

- · Easy to clean and maintain
- \* Flexible arrangement free-standing or back-to-wall bathtub
- Freedom in choosing the faucet wall-mounted, concealed or floormounted
- Only the best materials, the quality of which has been confirmed by laboratory tests
- Durable acrylic material that maintains its shine and color
- Dedicated cleaning agent, safe for cleaned surfaces