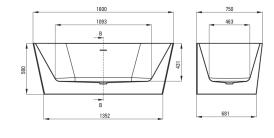

## Bathtub

| Material            | acrylic                    |
|---------------------|----------------------------|
| Width [mm]          | 750                        |
| Length [mm]         | 1600                       |
| Height [mm]         | 580                        |
| Installation method | wall-mounted, freestanding |

Tolerancja wymiarów  $\pm5\%$  dla wartości do 200 mm i  $\pm3\%$  dla wartości powyżej 200 mm All dimensions in mm tolerance  $\pm5\%$  for below 200 mm and  $\pm3\%$  for above 200 mm