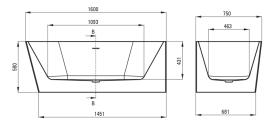

## Bathtub

| Material            | acrylic                    |
|---------------------|----------------------------|
| Width [mm]          | 750                        |
| Length [mm]         | 1600                       |
| Height [mm]         | 580                        |
| Installation method | wall-mounted, freestanding |

Tolerancja wymiarów  $\pm5\%$ dla wartości do 200 mm i $\pm3\%$ dla wartości powyżej 200 mm All dimensions in mm tolerance  $\pm5\%$  for below 200 mm and  $\pm3\%$  for above 200 mm