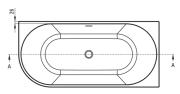

## Bathtub

| Material            | acrylic                    |
|---------------------|----------------------------|
| Width [mm]          | 750                        |
| Length [mm]         | 1600                       |
| Height [mm]         | 580                        |
| Installation method | wall-mounted, freestanding |

Tolerancja wymiarów  $\pm5\%$ dla wartości do 200 mm i $\pm3\%$ dla wartości powyżej 200 mm All dimensions in mm tolerance  $\pm5\%$  for below 200 mm and  $\pm3\%$  for above 200 mm