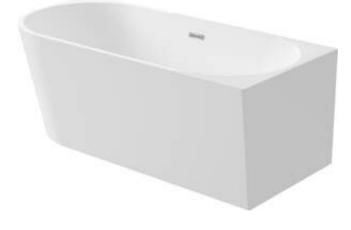

## SILIA Acrylic bathtub, corner/freestanding

Product code: KDS\_016P EAN: 5907650830849 Color: white Warranty [years]: 2

## Bathtub

| Material            | acrylic                    |
|---------------------|----------------------------|
| Width [mm]          | 750                        |
| Length [mm]         | 1600                       |
| Height [mm]         | 580                        |
| Installation method | wall-mounted, freestanding |