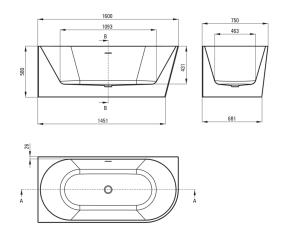

## SILIA Acrylic bathtub, corner/freestanding

**Product code:** KDS\_016L **EAN:** 5907650830832

Color: white

Warranty [years]: 2

| Bathtut | ) |
|---------|---|
|---------|---|

| Material            | acrylic                    |
|---------------------|----------------------------|
| Width [mm]          | 750                        |
| Length [mm]         | 1600                       |
| Height [mm]         | 580                        |
| Installation method | wall-mounted, freestanding |

Tolerancja wymiarów  $\pm 5\%$  dla wartości do 200 mm i  $\pm 3\%$  dla wartości powyżej 200 mm All dimensions in mm tolerance  $\pm 5\%$  for below 200 mm and  $\pm 3\%$  for above 200 mm