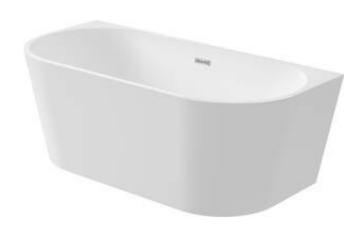

## SILIA

## Acrylic bathtub, back-to-wall/freestanding

**Product code**: KDS\_015W **EAN**: 5907650830801

Color: white

Warranty [years]: 2

| В | а | t | h | t | u | h |
|---|---|---|---|---|---|---|
|   |   |   |   |   |   |   |

## Features:

- Easy to clean and maintain
- Flexible arrangement free-standing or back-to-wall bathtub
- Freedom in choosing the faucet wall-mounted, concealed or floor-mounted
- Only the best materials, the quality of which has been confirmed by laboratory tests
- \* Durable acrylic material that maintains its shine and color
- Dedicated cleaning agent, safe for cleaned surfaces