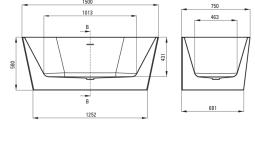

| Material            | acrylic                    |
|---------------------|----------------------------|
| Width [mm]          | 750                        |
| Length [mm]         | 1500                       |
| Height [mm]         | 580                        |
| Installation method | wall-mounted, freestanding |

Tolerancja wymiarów  $\pm 5\%$  dla wartości do 200 mm i  $\pm 3\%$  dla wartości powyżej 200 mm All dimensions in mm tolerance  $\pm 5\%$  for below 200 mm and  $\pm 3\%$  for above 200 mm