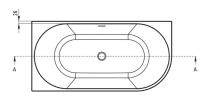

## Bathtub

| Material            | acrylic                    |
|---------------------|----------------------------|
| Width [mm]          | 750                        |
| Length [mm]         | 1500                       |
| Height [mm]         | 580                        |
| Installation method | wall-mounted, freestanding |

Tolerancja wymiarów  $\pm5\%$  dla wartości do 200 mm i  $\pm3\%$  dla wartości powyżej 200 mm All dimensions in mm tolerance  $\pm5\%$  for below 200 mm and  $\pm3\%$  for above 200 mm