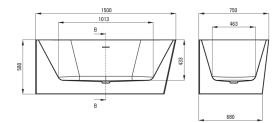

## Bathtub

| Material            | acrylic                    |
|---------------------|----------------------------|
| Width [mm]          | 750                        |
| Length [mm]         | 1500                       |
| Height [mm]         | 580                        |
| Installation method | wall-mounted, freestanding |

Tolerancja wymiarów  $\pm5\%$  dla wartości do 200 mm i  $\pm3\%$  dla wartości powyżej 200 mm All dimensions in mm tolerance  $\pm5\%$  for below 200 mm and  $\pm3\%$  for above 200 mm