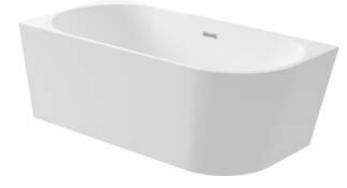

## SILIA Acrylic bathtub, corner/freestanding

Product code: KDS\_015L EAN: 5907650830856 Color: white Warranty [years]: 2

## Features:

- Flexible arrangement free-standing or back-to-wall bathtub
- The set includes a waste trap with a click-clack plug
- Freedom in choosing the faucet wall-mounted, concealed or floormounted
- Easy to clean and maintain
- Dedicated cleaning agent, safe for cleaned surfaces
- Durable acrylic material that maintains its shine and color
- Only the best materials, the quality of which has been confirmed by laboratory tests