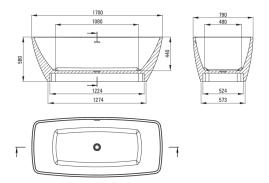

## Acrylic bathtub, freestanding

**Product code**: KDM\_017W **EAN**: 5908212090725

Color: white

Warranty [years]: 2

| Bathtub             |              |
|---------------------|--------------|
| Material            | acrylic      |
| Width [mm]          | 790          |
| Length [mm]         | 1700         |
| Height [mm]         | 580          |
| Installation method | freestanding |

Tolerancja wymiarów  $\pm5\%$  dla wartości do 200 mm i  $\pm3\%$  dla wartości powyżej 200 mm All dimensions in mm tolerance  $\pm5\%$  for below 200 mm and  $\pm3\%$  for above 200 mm