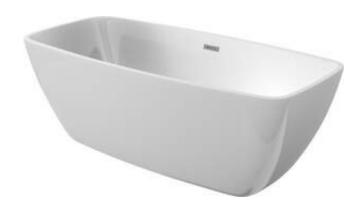

## Acrylic bathtub, freestanding

**Product code**: KDM\_017W **EAN**: 5908212090725

Color: white

Warranty [years]: 2

| Bathtub             |              |
|---------------------|--------------|
| Material            | acrylic      |
| Width [mm]          | 790          |
| Length [mm]         | 1700         |
| Height [mm]         | 580          |
| Installation method | freestanding |