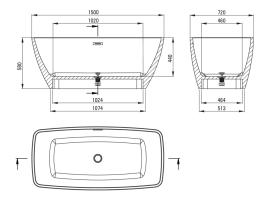

## Acrylic bathtub, freestanding

**Product code:** KDM\_015W **EAN:** 5908212090718

Color: white

Warranty [years]: 2

| Bathtub             |              |
|---------------------|--------------|
| Material            | acrylic      |
| Width [mm]          | 720          |
| Length [mm]         | 1500         |
| Height [mm]         | 580          |
| Installation method | freestanding |

Tolerancja wymiarów  $\pm 5\%$  dla wartości do 200 mm i  $\pm 3\%$  dla wartości powyżej 200 mm All dimensions in mm tolerance  $\pm 5\%$  for below 200 mm and  $\pm 3\%$  for above 200 mm