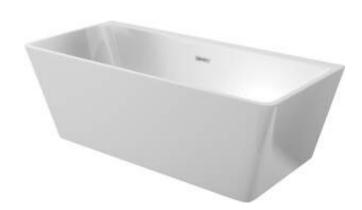

## HIACYNT Acrylic bathtub, back-to-wall/ freestanding

**Product code**: KDH\_016W **EAN**: 5907650875345

Color: white

Warranty [years]: 2

| Bal | tht | ub |
|-----|-----|----|
|-----|-----|----|

| Material            | acrylic                    |
|---------------------|----------------------------|
| Width [mm]          | 750                        |
| Length [mm]         | 1600                       |
| Height [mm]         | 580                        |
| Installation method | wall-mounted, freestanding |

## Features:

- Easy to clean and maintain
- Flexible arrangement free-standing or back-to-wall bathtub
- The set includes a waste trap with a click-clack plug
- Freedom in choosing the faucet wall-mounted, concealed, floor-mounted, 1-, 3- and 4-hole
- Dedicated cleaning agent, safe for cleaned surfaces
- Only the best materials, the quality of which has been confirmed by laboratory tests
- Durable acrylic material that maintains its shine and color