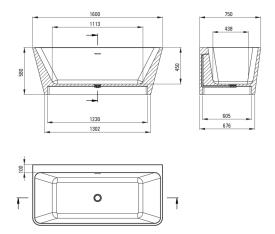

## HIACYNT Acrylic bathtub, back-to-wall/ freestanding

**Product code**: KDH\_016W **EAN**: 5907650875345

Color: white

Warranty [years]: 2

| Bal | tht | ub |
|-----|-----|----|
|-----|-----|----|

| Material            | acrylic                    |
|---------------------|----------------------------|
| Width [mm]          | 750                        |
| Length [mm]         | 1600                       |
| Height [mm]         | 580                        |
| Installation method | wall-mounted, freestanding |

Tolerancja wymiarów  $\pm5\%$  dla wartości do 200 mm i  $\pm3\%$  dla wartości powyżej 200 mm All dimensions in mm tolerance  $\pm5\%$  for below 200 mm and  $\pm3\%$  for above 200 mm