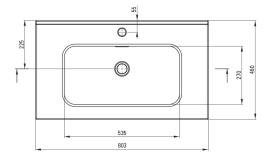

## Washbasin

| Material            | ceramic             |
|---------------------|---------------------|
| Width [mm]          | 460                 |
| Length [mm]         | 803                 |
| Height [mm]         | 175                 |
| Installation method | furniture, recessed |