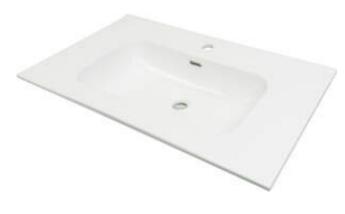

## тиво Ceramic washbasin, recessed

🐝 deante

Product code: CTU\_6U8W EAN: 5907650882244 Color: white Warranty [years]: 10

## Washbasin

| Material            | ceramic             |
|---------------------|---------------------|
| Width [mm]          | 460                 |
| Length [mm]         | 803                 |
| Height [mm]         | 175                 |
| Installation method | furniture, recessed |