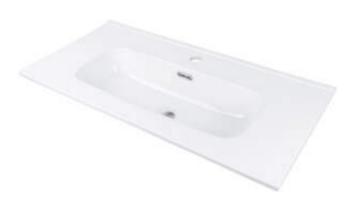

## тиво Ceramic washbasin, recessed

🐝 deante

Product code: CTU\_6U8M EAN: 5907650872849 Color: white Warranty [years]: 10

## Washbasin

| Material            | ceramic             |
|---------------------|---------------------|
| Width [mm]          | 385                 |
| Length [mm]         | 800                 |
| Height [mm]         | 160                 |
| Installation method | furniture, recessed |