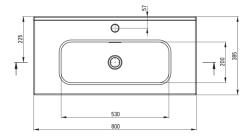

## Washbasin

| Material            | ceramic             |
|---------------------|---------------------|
| Width [mm]          | 385                 |
| Length [mm]         | 800                 |
| Height [mm]         | 160                 |
| Installation method | furniture, recessed |

Tolerancja wymiarów  $\pm 5\%$  dla wartości do 200 mm i  $\pm 3\%$  dla wartości powyżej 200 mm All dimensions in mm tolerance  $\pm 5\%$  for below 200 mm and  $\pm 3\%$  for above 200 mm