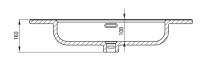

## Washbasin

| Material            | ceramic             |
|---------------------|---------------------|
| Width [mm]          | 385                 |
| Length [mm]         | 800                 |
| Height [mm]         | 160                 |
| Installation method | furniture, recessed |

Tolerancja wymiarów  $\pm 5\%$  dla wartości do 200 mm i  $\pm 3\%$  dla wartości powyżej 200 mm All dimensions in mm tolerance  $\pm 5\%$  for below 200 mm and  $\pm 3\%$  for above 200 mm