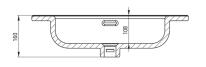

## Washbasin

| Material            | ceramic             |
|---------------------|---------------------|
| Width [mm]          | 385                 |
| Length [mm]         | 600                 |
| Height [mm]         | 160                 |
| Installation method | furniture, recessed |

Tolerancja wymiarów  $\pm 5\%$  dla wartości do 200 mm i  $\pm 3\%$  dla wartości powyżej 200 mm All dimensions in mm tolerance  $\pm 5\%$  for below 200 mm and  $\pm 3\%$  for above 200 mm