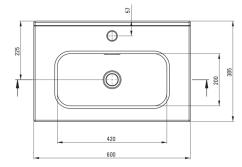

## Washbasin

| Material            | ceramic             |
|---------------------|---------------------|
| Width [mm]          | 385                 |
| Length [mm]         | 600                 |
| Height [mm]         | 160                 |
| Installation method | furniture, recessed |

Tolerancja wymiarów  $\pm 5\%$  dla wartości do 200 mm i  $\pm 3\%$  dla wartości powyżej 200 mm All dimensions in mm tolerance  $\pm 5\%$  for below 200 mm and  $\pm 3\%$  for above 200 mm