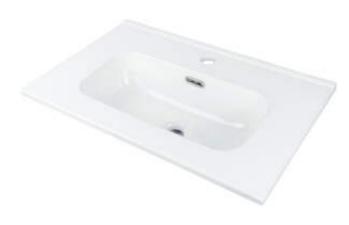

## тиво Ceramic washbasin, recessed

🐝 deante

Product code: CTU\_6U6M EAN: 5907650872788 Color: white Warranty [years]: 10

## Washbasin

| Material            | ceramic             |
|---------------------|---------------------|
| Width [mm]          | 385                 |
| Length [mm]         | 600                 |
| Height [mm]         | 160                 |
| Installation method | furniture, recessed |