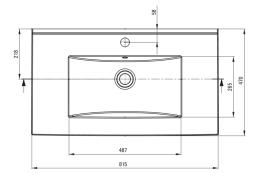

## WashbasinMaterialceramicWidth [mm]470Length [mm]815Height [mm]160Installation methodfurniture, recessed

Tolerancja wymiarów ±5% dla wartości do 200 mm i ±3% dla wartości powyżej 200 mm All dimensions in mm tolerance ±5% for below 200 mm and ±3% for above 200 mm