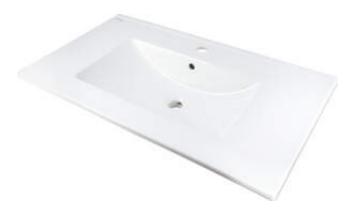

## тиво Ceramic washbasin, recessed

🐝 deante

Product code: CTU\_648M EAN: 5907650880318 Color: white Warranty [years]: 10

## WashbasinMaterialceramicWidth [mm]470Length [mm]815Height [mm]160Installation methodfurniture, recessed