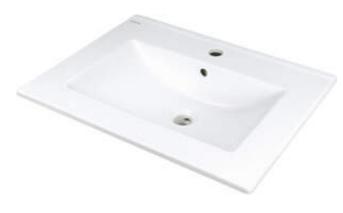

## тиво Ceramic washbasin, recessed

Product code: CTU\_646M EAN: 5907650880301 Color: white Warranty [years]: 10

## WashbasinMaterialceramicWidth [mm]465Length [mm]615Height [mm]160Installation methodfurniture, recessed