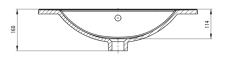

## WashbasinMaterialceramicWidth [mm]465Length [mm]615Height [mm]160Installation methodfurniture, recessed

Tolerancja wymiarów ±5% dla wartości do 200 mm i ±3% dla wartości powyżej 200 mm All dimensions in mm tolerance ±5% for below 200 mm and ±3% for above 200 mm