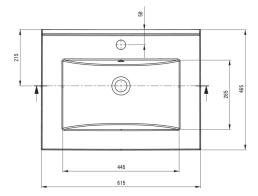

## WashbasinMaterialceramicWidth [mm]465Length [mm]615Height [mm]160Installation methodfurniture, recessed

Tolerancja wymiarów ±5% dla wartości do 200 mm i ±3% dla wartości powyżej 200 mm All dimensions in mm tolerance ±5% for below 200 mm and ±3% for above 200 mm